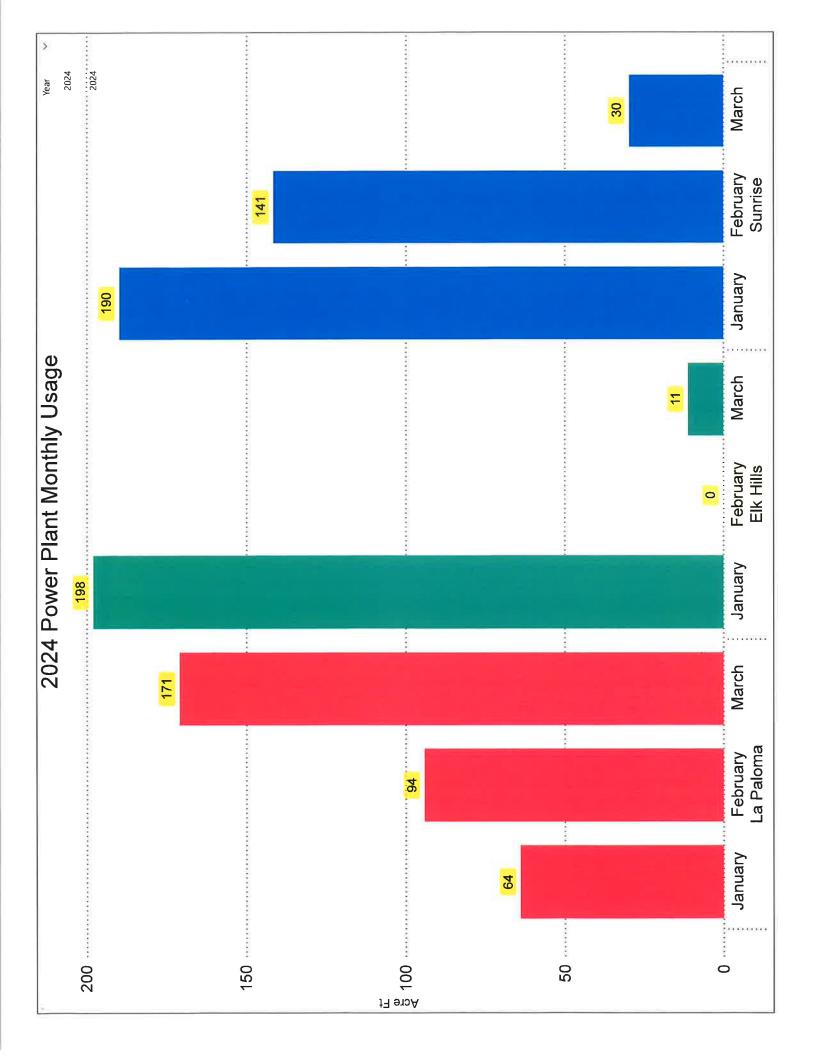

#### **BACKGROUND INFORMATION:**

Attached for Board review is data on the following:

- Monthly Consumption
- Generating Plants Use
- Groundwater Recharge & Recovery Program

| STAFF RECOMMENDATIONS:                                         |         |                                                                   |
|----------------------------------------------------------------|---------|-------------------------------------------------------------------|
| <u>JUSTIFICATION</u> : Update of District's water activities & | supply. |                                                                   |
| PREVIOUS ACTIONS:                                              |         |                                                                   |
| COST:                                                          |         | <b>BUDGETARY WARRANT:</b>                                         |
| MOTION:                                                        |         |                                                                   |
| COMMITTEE STATUS:                                              |         | Recommend Board Approval<br>NO (Rejected)<br>Full Board to Review |
|                                                                | X       | Under Review (No Action Required)                                 |