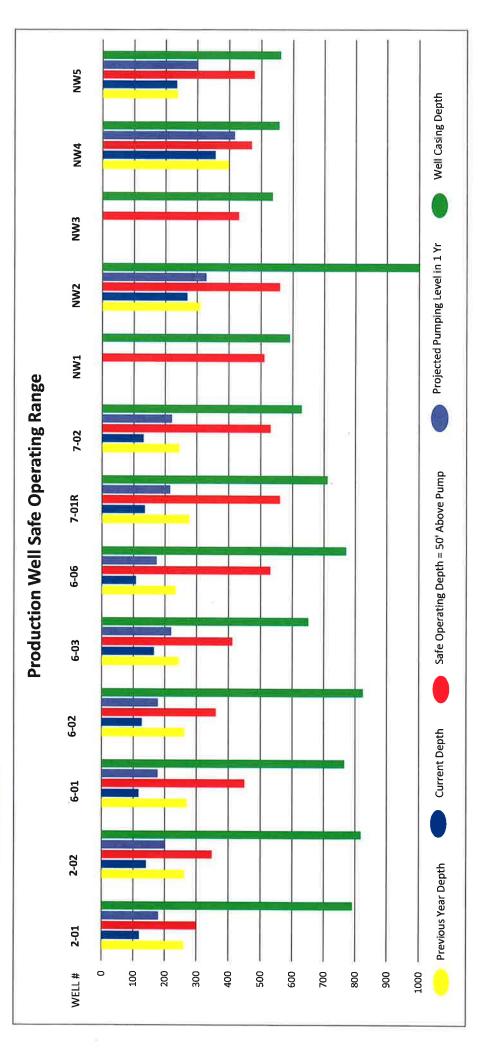

WKWD South Well Field Average Production Well Depth to Water Level Data 2018/2024

| ril 2024   |
|------------|
| s - Ap     |
| Levels     |
| perating   |
| Safe C     |
| Well       |
| Production |
| WKWD       |

|                                                           | Pump Status     |        |        |        |        |        |        |        |        |           |        | Went down 1/3/24. Video 1/18 |        |        |
|-----------------------------------------------------------|-----------------|--------|--------|--------|--------|--------|--------|--------|--------|-----------|--------|------------------------------|--------|--------|
|                                                           | Above Pump      | 231.5  | 256.6  | 383.3  | 281.8  | 297.4  | 472.7  | 474.4  | 449.4  | #VALUE!   | 340.2  | #VALUE!                      | 163.8  | 293.3  |
| Well Casing                                               | Depths          | 790    | 818    | 765    | 825    | 650    | 770    | 710    | 628    | 290       | 1000   | 535                          | 555    | 260    |
| Projected Water                                           | Level in 1 year | 178.5  | 201.4  | 176.7  | 177.2  | 219.6  | 172.3  | 215.6  | 220.6  | #VALUE!   | 328.3  | #VALUE!                      | 416.2  | 299.7  |
| Safe Operating                                            | Surface         | 300    | 348    | 450    | 360    | 412    | 530    | 260    | 530    | 510       | 558.5  | 430                          | 470    | 478    |
|                                                           |                 | 118.50 | 141.40 | 116.70 | 127.20 | 164.60 | 107.30 | 135.60 | 130.60 | Well Down | 268.30 | Well Down                    | 356.20 | 234.70 |
| Previous Year Current Water I evel From Water I evel From | Surface         | 258.3  | 260.4  | 267.6  | 259.6  | 242.2  | 232.5  | 274.8  | 242.6  | Well Down | 308.4  | Well Down                    | 396.7  | 235.3  |
|                                                           | Pump Depth      | 350    | 398    | 200    | 409    | 462    | 580    | 610    | 580    | 260       | 608.5  | 480                          | 520    | 528    |
|                                                           | Well            | 2-01   | 2-02   | 6-01   | 6-02   | 6-03   | 90-9   | 7-01R  | 7-02   | NW1       | NW2    | NW3                          | NW4    | NW5    |