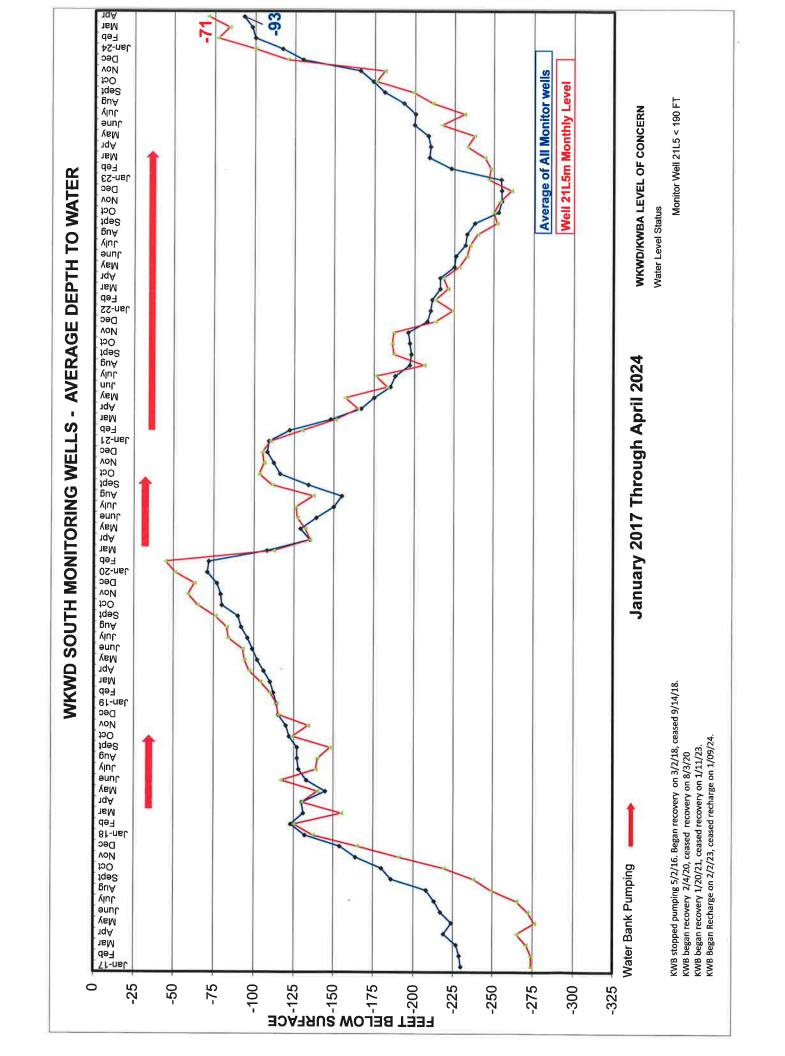

256,191

<sup>1</sup> Includes 6% loss factor in calculation

<sup>2</sup> La Paloma delivery made from 2023 carryover

-1291287 PROPERTY SEASON KWB began recovery 1/20/21 and ceased recovery 1/11/23. KWB began recharge on 2/2/23 and ceased recharge on 1/9/24 KWB began recovery 3/2/18 and ceased recovery 9/14/18 KWB began recovery Feb 2020 and ceased recovery 8/3/20Water Bank Pumping -25 -75 100 -150 -175 -225 -20 -125 -250 -275 -325 -200 -300 -350 -375 Average Depth to Water (ft)

WKWD South Well Field Average Production Well Depth to Water Level Data 2018/2024

| ril 2024   |
|------------|
| s - Ap     |
| Levels     |
| perating   |
| Safe C     |
| Well       |
| Production |
| WKWD       |