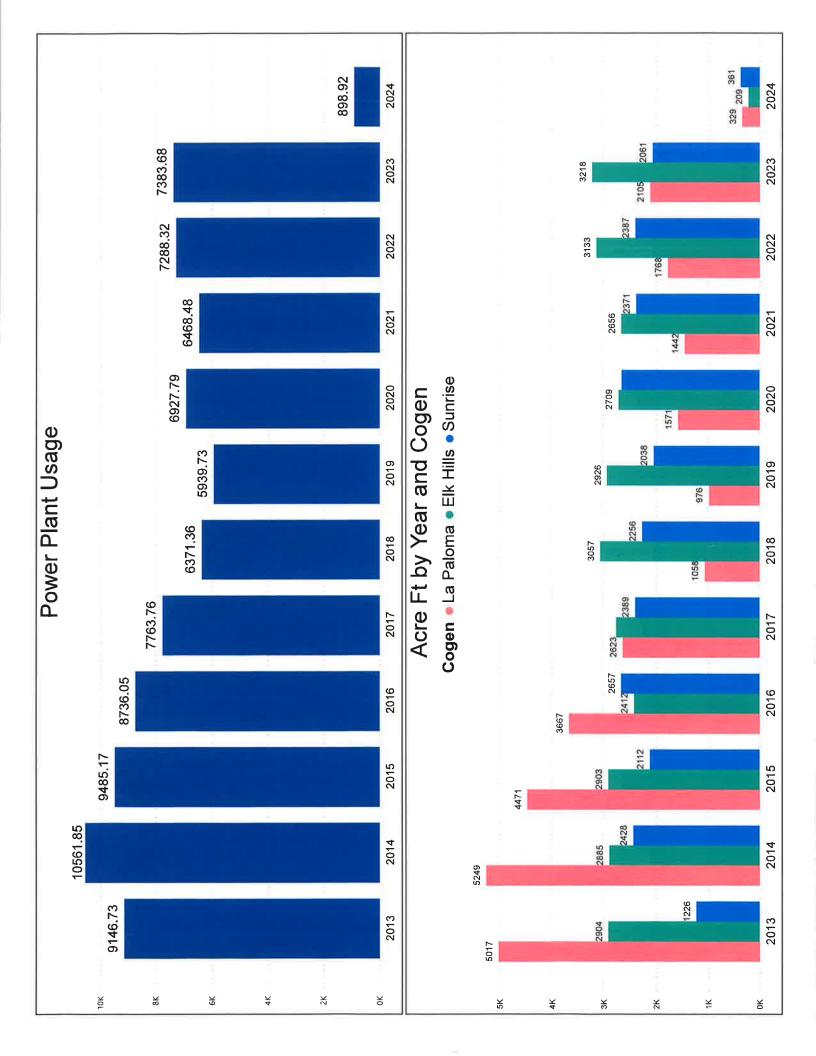

#### **BACKGROUND INFORMATION:**

Attached for Board review is data on the following:

- Monthly Consumption
- Generating Plants Use
- Groundwater Recharge & Recovery Program

| STAFF RECOMMENDATIONS:                                         |         |                                                                   |
|----------------------------------------------------------------|---------|-------------------------------------------------------------------|
| <u>JUSTIFICATION</u> : Update of District's water activities & | supply. |                                                                   |
| PREVIOUS ACTIONS:                                              |         |                                                                   |
| COST:                                                          |         | <b>BUDGETARY WARRANT:</b>                                         |
| MOTION:                                                        |         |                                                                   |
| COMMITTEE STATUS:                                              |         | Recommend Board Approval<br>NO (Rejected)<br>Full Board to Review |
|                                                                | X       | Under Review (No Action Required)                                 |