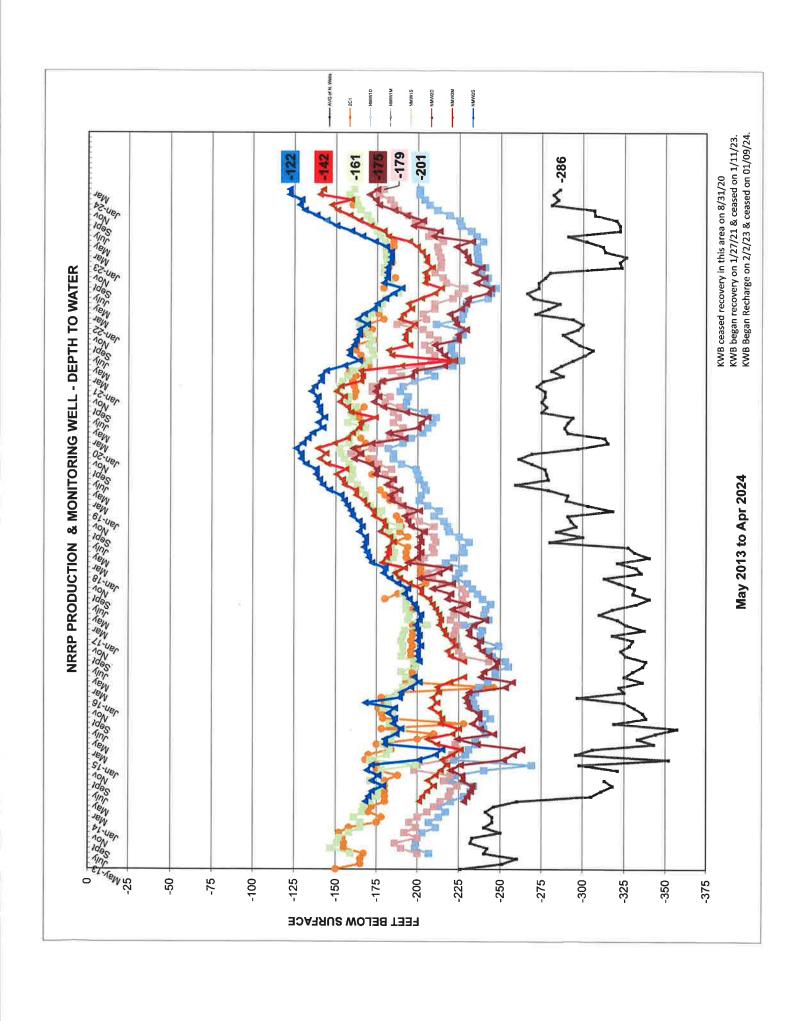

#### **BACKGROUND INFORMATION:**

Attached for Board review is data on the following:

- Monthly Consumption
- Generating Plants Use
- Groundwater Recharge & Recovery Program

| STAFF RECOMMENDATIONS:                                         |         |                                                                   |
|----------------------------------------------------------------|---------|-------------------------------------------------------------------|
| <u>JUSTIFICATION</u> : Update of District's water activities & | supply. |                                                                   |
| PREVIOUS ACTIONS:                                              |         |                                                                   |
| COST:                                                          |         | <b>BUDGETARY WARRANT:</b>                                         |
| MOTION:                                                        |         |                                                                   |
| COMMITTEE STATUS:                                              |         | Recommend Board Approval<br>NO (Rejected)<br>Full Board to Review |
|                                                                | X       | Under Review (No Action Required)                                 |

WKWD South Well Field Average Production Well Depth to Water Level Data 2018/2024

| ril 2024   |
|------------|
| s - Ap     |
| Levels     |
| perating   |
| Safe C     |
| Well       |
| Production |
| WKWD       |