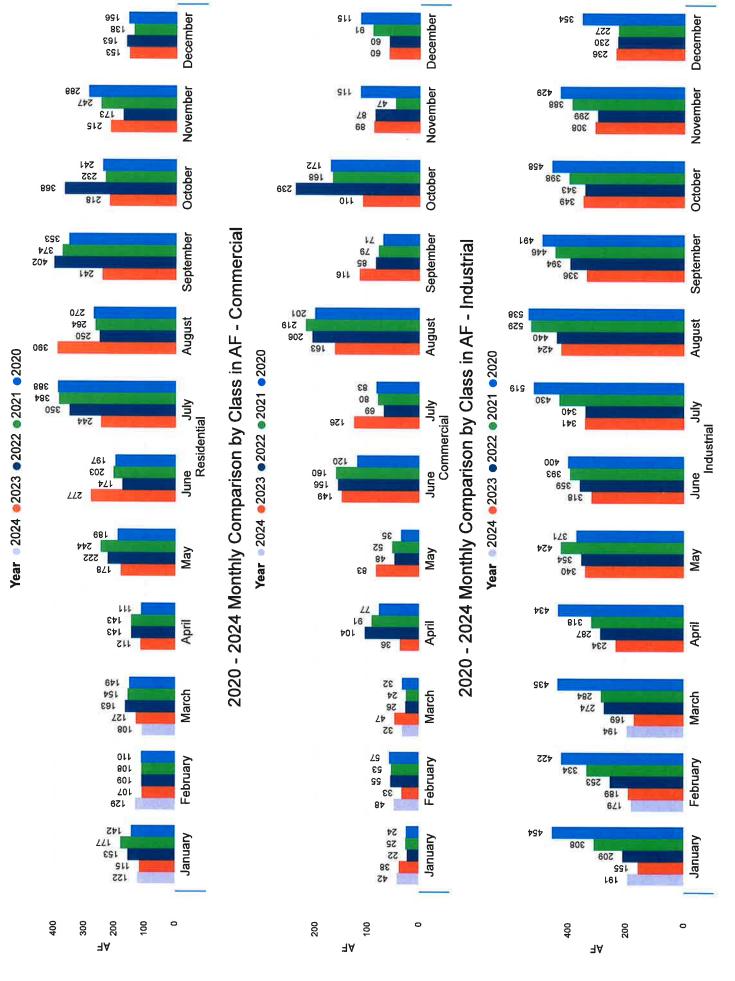

#### **COMMITTEE RECOMMENDATIONS:**

**COUNSEL REVIEW AND/OR RECOMMENDATIONS:** 

2020 - 2024 Monthly Comparison by Class in AF - Residential